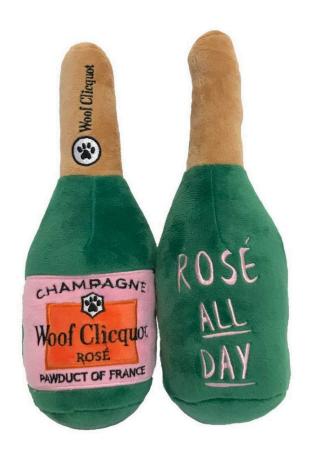

# Mochi the Pug Gift Registry

Please enter code "Mochi" at checkout.
All gifts will be picked up by Gemma and Mochi in store.
Contact <u>leah@shopdogandco.com</u> with any questions.

**HAUTE DIGGITY DOG**Woof Clicquot Rose Plush Toy
\$16