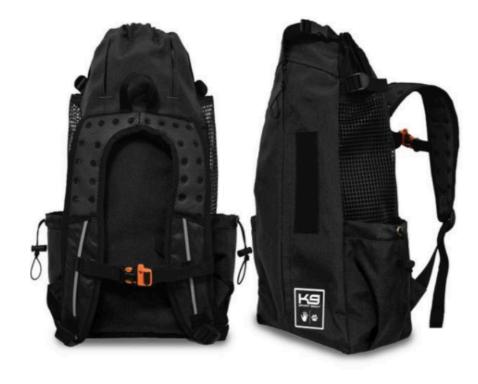

### **SHED**

Heart Leash \$48

**WARE OF THE DOG**Colorblock Harness / Size M
\$64

buy now

**K9 SPORT SACK**Carrier Back Pack in Black / Size M \$70

**WILDFIRE**Blanket in Dash
\$44

buy now

**HELLO DOGGIE**Serenity Bed in Grey \$190